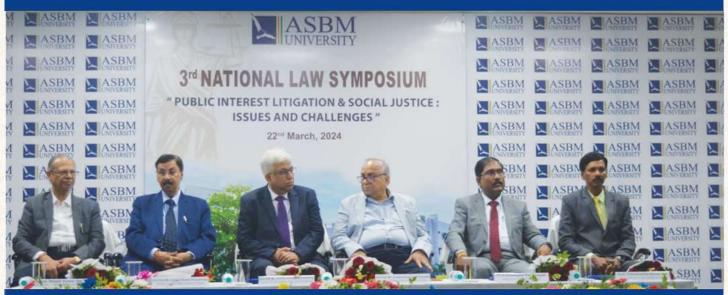

### 3RD NATIONAL LAW SYMPOSIUM

Vice-Chancellor ASBM University Prof.Ranjan Kumar Bal, Hon'ble Justice Bimal Prasad Das, Former Judge, High Court of Orissa, Hon'ble Justice Subhasis Talapatra, Former Chief Justice, High Court of Orissa, Hon'ble Justice Ananga Kumar Patnaik, Former Judge, Supreme Court of India & Chairperson, ASBM University Advisory Council, Founder & President of ASBM University Prof. Biswajeet Pattanayak, Dean, School of Law, Prof. Premananda Ranasingh (Left to Right)

The School of Law organised a day-long symposium on "Public Interest Litigation & Social Justice-Issue & Challenge" on 22.03.2024. The Symposium was inaugurated by the Chief Guest, Hon'ble Justice, Shri Ananga Kumar Patnaik, Former Judge, Supreme Court of India. By giving real life examples, he explained how PIL acts as a powerful instrument for the establishment of social justice. In the first session Hon'ble Justice, Subhasis Talapatra, Former Chief Justice, High Court of Orissa and Hon'ble Justice, Bimal Prasad Das, Former Judge, Orissa High Court & Chairman, OHRC joined the Symposium as the Guest of Honour and delivered their Keynote Addresses. The symposium was presided over by Prof. (Dr.) Biswajeet Pattanayak, Founder & President, ASBM University, who delivered the welcome address.