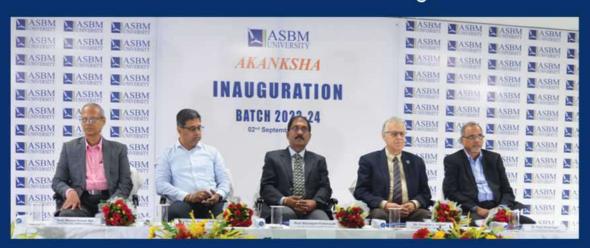

## Prarambha

ASBM New Batch 2023-24 inaugurated

Vice Chancellor Prof. Ranjan Kumar Bal, Mr. Manas Ranjan Panda, Managing Directior, OCAC, Founder & President of ASBM University Prof. Biswajeet Pattanayak, Dr. Douglus J. Gilbert, Eminent Jurist and Professor, Walden University, USA, Mr. Rajiv Bhatnagar, Executive Director, Arcelor Mittal Nippon Steel India (Left to right)