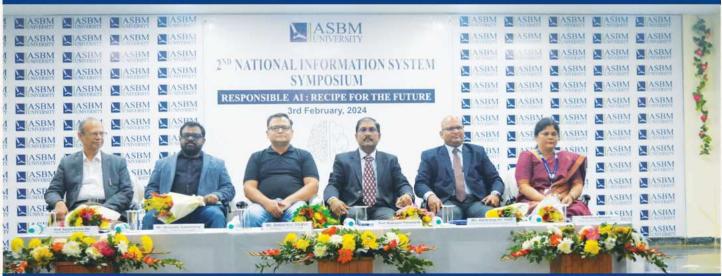

## **2<sup>ND</sup> NATIONAL INFORMATION SYSTEM SYMPOSIUM**

VC Prof. R. K. Bal, Mr. Nilabdhi Samantray, Chief Digital Officer & Head of Emerging Technologies, CSM Technologies, Mr. Debankur Ghosh, Director, Emerging Technology, PWC, Founder & President of ASBM University Prof. Biswajeet Pattanayak, Mr. Swaroop Kr. Rath Chief Architect & Business Partner, TCS, Prof. Ricky Mohanty in inaugural session (from left to right)

School of Information Sysytems conducted a day-long National Information System Symposium on the theme "Responsible AI: Recipe for the Future" on 3rd February, 2024. In the Inaugural Session, Mr. Debankur Ghosh, Director, Emerging Technology, PriceWaterhouse Coopers Private Limited graced the occasion as the Chief Guest along with Mr. Nilabdhi Samantray, Chief Digital Officer (CDO) & Head of Emerging Technology, CSM Technologies as the Keynote Speaker and Mr. Swaroop Kumar Rath, Chief Architect & Business Partner at TCS as the Guest of Honour. Mr. Nilabdhi Samantray highlighted myths about Artificial Intelligence (AI) that often arises from a combination of combination of misinformation, and the rapid pace of technological advancements. Mr. Swaroop Kumar Rath, specified that many organizations, both in the private and public sectors, are developing & adopting ethical guidelines and frameworks for the responsible development and deployment of AI. Mr. Debankur Ghosh, emphasized how data has become very important in the 21st century. Artificial Intelligence (AI) and data are intricately connected, with data serving as the fuel that powers AI systems. In his presidential address, Prof. Biswajeet Pattanayak, had a word of advice for every AI user. He emphasized cultivating a culture of responsibility within organizations and the broader AI community encouraging open dialogue, learning from mistakes, and a commitment to continuous improvement in ethical practices.