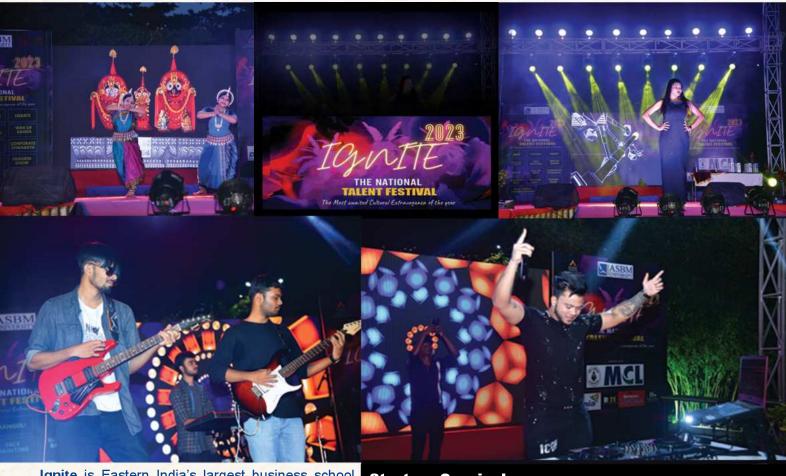

## **INDUSTRIAL VISIT**

**Ignite** is Eastern India's largest business school cultural festival, started in the year 2012 as business cum cultural festival and has since then evolved into a purely cultural one with a particular theme – "Confluence of Ignited Minds".

From its humble beginning, IGNITE has grown to a full-fledged Youth Talent Festival. Over the years it has witnessed increased participation from students across the length and breadth of the country.