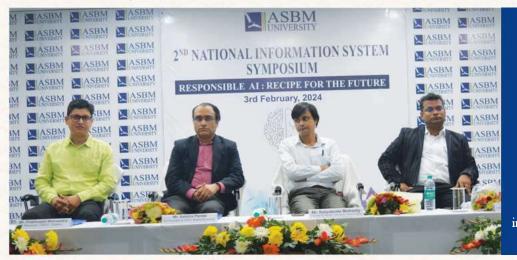

## **2<sup>ND</sup> NATIONAL INFORMATION SYSTEM SYMPOSIUM**

VC Prof. R. K. Bal, Mr. Nilabdhi Samantray, Chief Digital Officer & Head of Emerging Technologies, CSM Technologies, Mr. Debankur Ghosh, Director, Emerging Technology, PWC, Founder & President of ASBM University Prof. Biswajeet Pattanayak, Mr. Swaroop Kr. Rath Chief Architect & Business Partner, TCS, Prof. Ricky Mohanty in inaugural session (from left to right)

School of Information Sysytems conducted a day-long National Information System Symposium on the theme "Responsible AI: Recipe for the Future" on 3rd February, 2024. In the Inaugural Session, Mr. Debankur Ghosh, Director, Emerging Technology, PriceWaterhouse Coopers Private Limited graced the occasion as the Chief Guest along with Mr. Nilabdhi Samantray, Chief Digital Officer (CDO) & Head of Emerging Technology, CSM Technologies as the Keynote Speaker and Mr. Swaroop Kumar Rath, Chief Architect & Business Partner at TCS as the Guest of Honour. Mr. Nilabdhi Samantray highlighted myths about Artificial Intelligence (AI) that often arises from a combination of combination of misinformation, and the rapid pace of technological advancements. Mr. Swaroop Kumar Rath, specified that many organizations, both in the private and public sectors, are developing & adopting ethical guidelines and frameworks for the responsible development and deployment of AI. Mr. Debankur Ghosh, emphasized how data has become very important in the 21st century. Artificial Intelligence (AI) and data are intricately connected, with data serving as the fuel that powers AI systems. In his presidential address, Prof. Biswajeet Pattanayak, had a word of advice for every AI user. He emphasized cultivating a culture of responsibility within organizations and the broader AI community encouraging open dialogue, learning from mistakes, and a commitment to continuous improvement in ethical practices.