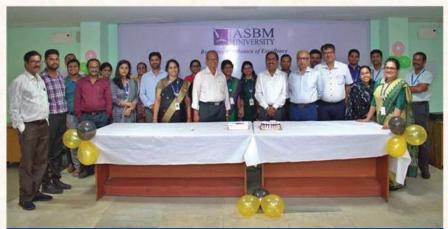

## 13TH NATIONAL COMMERCE & FINANCE SYMPOSIUM

Mr. S. K. Mohanty, Prof. Arka Kumar Mohapatra, Founder & President Prof. Biswajeet Pattanayak, Prof. S. R.Mohapatra, Dean, BPUT, Vice-Chancellor Prof. Ranjan Kumar Bal from (Left to right).