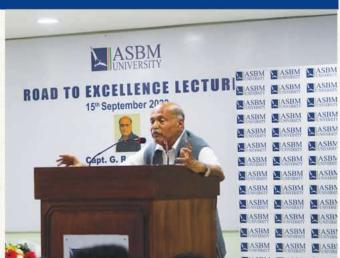

## **ROAD TO EXCELLENCE LECTURE**

Capt. G. R. Gopinath, Founder of Air Deccan delivering Road to Excellence Lecture.

Mr. Sanjeeb Samal, Corporate HR Head, Heritage Nutrivet Ltd.

Dr. Nirakar Pradhan, CEO, PRMIA

Honorary D.Litt. Degree awarded to the Hon'ble Governor of Goa H.E. Shri PS Sreedharan Pillai

Honorary D.Litt. Degree awarded to Captain G R Gopinath, Founder of Air Deccan