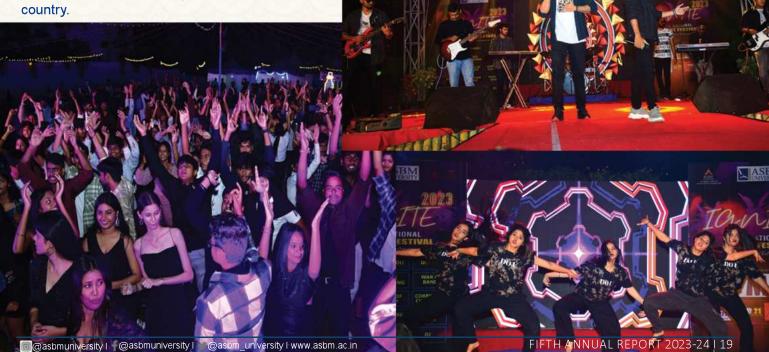

## **INDUSTRIAL VISIT**

**Ignite** is Eastern India's largest business school cultural festival, started in the year 2012 as business cum cultural festival and has since then evolved into a purely cultural one with a particular theme – "Confluence of Ignited Minds".

From its humble beginning, IGNITE has grown to a full-fledged Youth Talent Festival. Over the years it has witnessed increased participation from students across the length and breadth of the country.

### Start-up Carnival

It is an annual event at ASBM University which witnesses participating teams from various Universities and Institutes in India showcasing their calibre in innovative thinking, business skills and marketing strategies at work by launching new product/service ideas. The event is covered by national business specific media houses such as Indian Express and Business Standard.