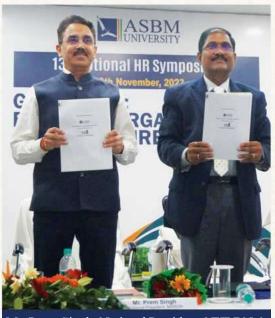

The main highlight of the event was an MoU signed between ASBM University and National HRD Network to launch a new 2 Year Master degree programme in Human Resource Management and Labour Relations.

The Technical session was chaired by Dr. Suvendu Das, MD, Hiteisee Consulting and other esteemed speaks were Mr. Shyam Sundar Choudhary, CHRO, TPCODL; Dr. Sanjay Pattnaik, Founder & CEO, PeopleBetter: Dr. Yusuf Ali Solanki, Head-HR, Emami Paper Mills Ltd.; and Ms. Rosy Dash, HR Head, OPX-America Inc.The deliberations were made and it was followed by a lively question — answer session by the students and delegates.

Mr. Prem Singh, National President, NHRDN & Prof. (Dr.) Biswajeet pattanayak, Founder & President ASBM University signed a MoU