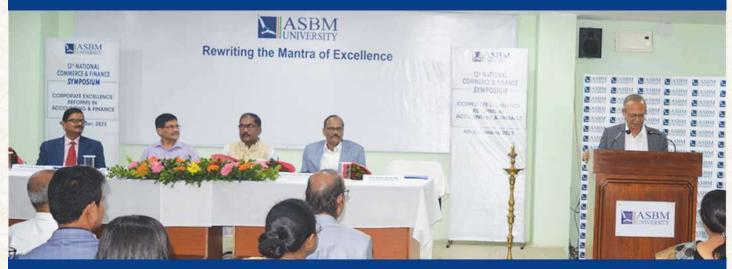

## 13TH NATIONAL COMMERCE & FINANCE SYMPOSIUM

Mr. S. K. Mohanty, Prof. Arka Kumar Mohapatra, Founder & President Prof. Biswajeet Pattanayak, Prof. S. R.Mohapatra, Dean, BPUT, Vice-Chancellor Prof. Ranjan Kumar Bal from (Left to right).

School of Accountancy organized its 13th National Commerce and Finance Symposium on November 04, 2023. The theme of the Symposium was "Corporate Excellence: Reforms in Accounting and Finance". Prof. Arka Kumar Das Mohapatra, Vice Chancellor, Odisha State Open University, graced the event as the Chief Guest and CMA Pravakar Mohanty, Former Director Finance, OHPC Ltd. and OPGC and Past President ICMAI as the Guest of Honour. Prof. Shakti Ranjan Mahapatra Dean of Management, Biju, Pattnaik University of Technology (BPUT) was the Key Note Speaker of the event.