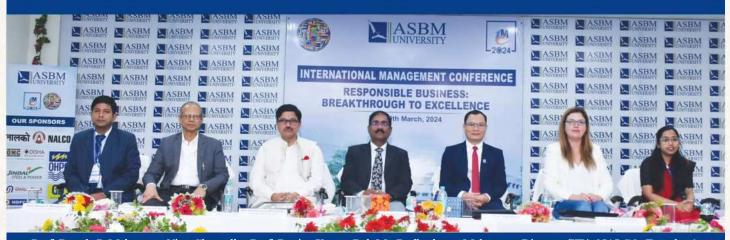

## 9TH INTERNATIONAL MANAGEMENT CONFERENCE (IMCon-24)

Prof. Barada P. Mahapatra, Vice-Chancellor Prof. Ranjan Kumar Bal, Mr. Radhashyam Mahapatra, Director (HR), NALCO, Founder & President of ASBM University Prof. Biswajeet Pattanayak, Prof. Sok Uttara, VP, CamEd Business School, Cambodia, Prof. Irina Leonova, Professor, International Affairs, Lobachevsky University, Russia, Prof. Smaraki Pattanayak, Principal Director, ASBM University (from left to right)

On 8th & 9th March, 2024 the 9th International Management Conference (IMCon'24) on "Responsible Business: Breakthrough to Excellence" was inaugurated by the Chief Guest Shri Radhashyam Mahapatro, Director (HR), NALCO who spoke on building trust and credibility, thereby making healthy space for growth and improvement, where people can trust and thrive together.