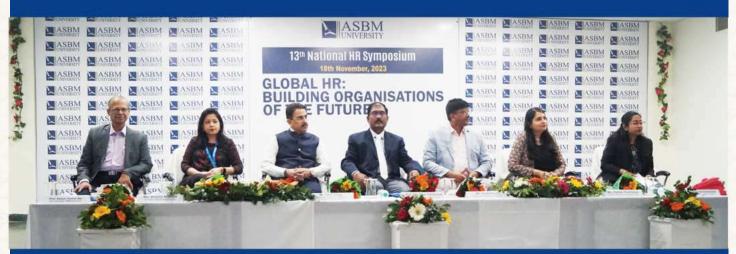

## 13TH NATIONAL HR SYMPOSIUM

Vice Chancellor Prof. Ranjan Kumar Bal, Ms. Brishti Mondal, VP-HR, NRI Fintech India, Mr. Prem Singh, National President, NHRDN & President, Group HR, JK Organisation, Founder & President of ASBM University Prof. Biswajeet Pattanayak, Mr. Suresha G, Executive Director, Odisha Assets ArcelorMittal Nippon Steel India Ltd., Ms. Pallavi Pednekar, Talent Director Deloitte India, Dr. Smaraki Pattanayak, Principal Director, ASBM University (from left to right)

The 13th National HR Symposium on "Global HR: Building Organizations of the Future" was held by ASBM School of Business on 18th November, 2023. It was inaugurated by Mr. Prem Singh, National President, NHRDN & President Group HR, JK Organization. Mr Suresh G, Executive Director, Odisha Assets, ArcelorMittal Nippon SteelIndia Ltd., Ms. Pallavi Pednekar, Talent Director, Deloitte India and Ms Brishti Mondal, VP-HR, NRI FinTech India were among the guests of honour who graced the national HR symposium.