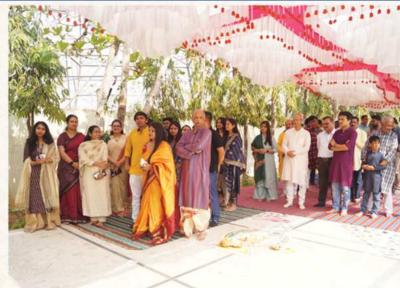

## Prarambha

ASBM New Batch 2023-24 inaugurated

Vice Chancellor Prof. Ranjan Kumar Bal, Mr. Manas Ranjan Panda, Managing Directior, OCAC, Founder & President of ASBM University Prof. Biswajeet Pattanayak, Dr. Douglus J. Gilbert, Eminent Jurist and Professor, Walden University, USA, Mr. Rajiv Bhatnagar, Executive Director, Arcelor Mittal Nippon Steel India (Left to right)