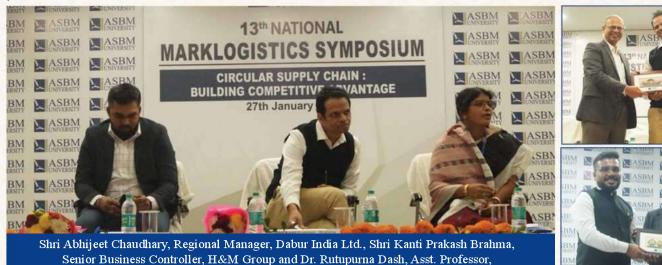

## 13TH NATIONAL MARKLOGISTICS SYMPOSIUM

VC Prof. R. K. Bal, Shri Arun Kumar Rath, Director, Brown Field Projects, Arcellor Mittal Nippon Steel, Odisha, Founder & President of ASBM University Prof. Biswajeet Pattanayak, Executive Director (Materials), NALCO. Shri B. D. Mohanty, Shri Bodhisattwa Sanghapriya, Founder & CEO, IG Drones (from left to right)

The second session was chaired by Shri Abhijeet Chaudhary Regional Manager, Dabur India Ltd. and Shri Kanti Prakash Brahma, Senior Business Controller, H&M Group. The plenary Session was marked by lively discussion between the panel members and students.