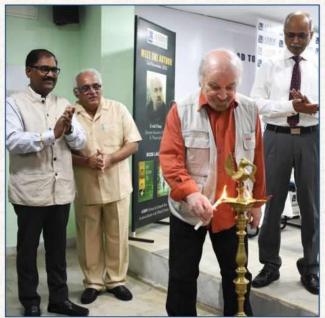

## **MEET THE AUTHOR**

Slovenian poet, playwright and novelist, Mr. Evald Flisar inaugurating the session "Meet the Author"

"Meet the Author" programme was orgainsed by School of Liberal Arts and was graced by the Slovenian poet, playwright and novelist, Mr. Evald Flisar and Odia poet, translator and editor Mr.Manu Dash, as the Chief Guest and Guest of Honour respectively for the event. Prof. Biswajeet Pattanayak, President of ASBM University released Flisar's book 'My Father Dreams' translated into 'Mo Bapanka Swapna' by Mrs Chaudhary Ranjita Praharaj and Odia poet Mr. Manu Dash's collection of poems translated into Slovenian language called 'Vdor v Raj' by poet Jana Bauer. Prof. Kalyan Shankar Ray, Vice-President of ASBM University in his welcome address said that human soul can be created through literature. Mr. Evald Flisar read the first chapter of his book 'My Father's Dream', very gracefully. Mrs. Choudhary Ranjita Praharaj who translated the book 'My Father's Dreams' into 'Mo Bapanka Swapna' read the first chapter of the book. Mrs. Jana Bauer from Slovenia recited one of the poems from Mr. Manu Dash's translated book. Prof. Biswajeet Pattanayak, Founder & President, ASBM University in his presidential speech appreciated Mr. Evald Flisar, Mr Manu Dash and Mrs Chaudhary Ranjita Praharaj's works in literature. He said Literature is the mother of all inventions. He pointed out the difficulty of translating the author's feelings into a different language. He adds that pain and love are the source of inspiration for creating literature.