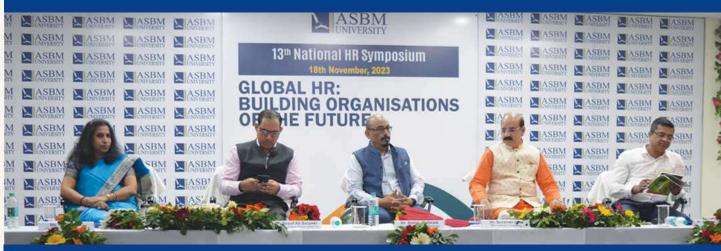

## 13TH NATIONAL HR SYMPOSIUM

Vice Chancellor Prof. Ranjan Kumar Bal, Ms. Brishti Mondal, VP-HR, NRI Fintech India, Mr. Prem Singh, National President, NHRDN & President, Group HR, JK Organisation, Founder & President of ASBM University Prof. Biswajeet Pattanayak, Mr. Suresha G, Executive Director, Odisha Assets ArcelorMittal Nippon Steel India Ltd., Ms. Pallavi Pednekar, Talent Director Deloitte India, Dr. Smaraki Pattanayak, Principal Director, ASBM University (from left to right)

The 13th National HR Symposium on "Global HR: Building Organizations of the Future" was held by ASBM School of Business on 18th November, 2023. It was inaugurated by Mr. Prem Singh, National President, NHRDN & President Group HR, JK Organization. Mr Suresh G, Executive Director, Odisha Assets, ArcelorMittal Nippon SteelIndia Ltd., Ms. Pallavi Pednekar, Talent Director, Deloitte India and Ms Brishti Mondal, VP-HR, NRI FinTech India were among the guests of honour who graced the national HR symposium.